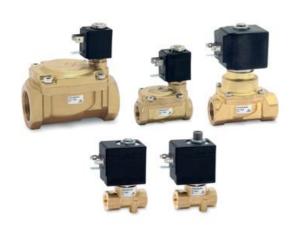

## Direct acting solenoid valves - Series CFB

Product code: CFB-B23L-W1-B93

Datasheet creation date: 10/03/2025 11:49

Check the most updated document online 3 click here

## Direct acting solenoid valves - Series CFB

Product code: CFB-B23L-W1-B93