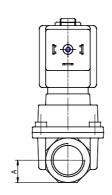

## DIMENSIONS

| Series                    | CFB                                |
|---------------------------|------------------------------------|
| Operation                 | B = indirect with linked diaphragm |
| Number of ways - position | 2 = 2/2 way - NC                   |
| Connection                | 3 = G3/8                           |
| Nominal diameter          | L = 11.5 mm                        |
| Diaphragm material        | W = FKM                            |
| Body material             | 1= brass                           |
| Dimension solenoid        | B9 = 36mm                          |
| Solenoid voltage          | 3 = 24V DC                         |