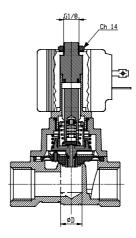

## DIMENSIONS

| Series                    | CFB                                |
|---------------------------|------------------------------------|
| Operation                 | B = indirect with linked diaphragm |
| Number of ways - position | 2 = 2/2 way - NC                   |
| Connection                | 3 = G3/8                           |
| Nominal diameter          | L = 11.5 mm                        |
| Diaphragm material        | W = FKM                            |
| Body material             | 1= brass                           |
| Dimension solenoid        | B9 = 36mm                          |
| Solenoid voltage          | 3 = 24V DC                         |