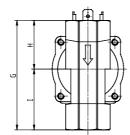

## DIMENSIONS

| Series                    | CFB                                |
|---------------------------|------------------------------------|
| Operation                 | B = indirect with linked diaphragm |
| Number of ways - position | 2 = 2/2 way - NC                   |
| Connection                | 3 = G3/8                           |
| Nominal diameter          | L = 11.5 mm                        |
| Diaphragm material        | W = FKM                            |
| Body material             | 1= brass                           |
| Dimension solenoid        | B9 = 36mm                          |
| Solenoid voltage          | 3 = 24V DC                         |