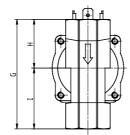

## DIMENSIONS

| Series                    | CFB                                |
|---------------------------|------------------------------------|
| Operation                 | B = indirect with linked diaphragm |
| Number of ways - position | 2 = 2/2 way - NC                   |
| Connection                | 4 = G1/2                           |
| Nominal diameter          | N = 13.5 mm                        |
| Diaphragm material        | W = FKM                            |
| Body material             | 1= brass                           |
| Dimension solenoid        | B9 = 36mm                          |
| Solenoid voltage          | 3 = 24V DC                         |