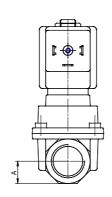

## DIMENSIONS

| Series                    | CFB                                |
|---------------------------|------------------------------------|
| Operation                 | B = indirect with linked diaphragm |
| Number of ways - position | 2 = 2/2 way - NC                   |
| Connection                | 4 = G1/2                           |
| Nominal diameter          | N = 13.5 mm                        |
| Diaphragm material        | W = FKM                            |
| Body material             | 1= brass                           |
| Dimension solenoid        | B9 = 36mm                          |
| Solenoid voltage          | 3 = 24V DC                         |