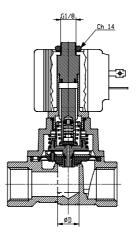

## TECHNICAL DATA

| Series                    | CFB                                |
|---------------------------|------------------------------------|
| Operation                 | B = indirect with linked diaphragm |
| Number of ways - position | 2 = 2/2 way - NC                   |
| Connection                | 4 = G1/2                           |
| Nominal diameter          | N = 13.5 mm                        |
| Diaphragm material        | W = FKM                            |
| Body material             | 1= brass                           |
| Dimension solenoid        | B9 = 36mm                          |
| Solenoid voltage          | 3 = 24V DC                         |