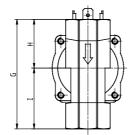

## DIMENSIONS

| Series                    | CFB                                |
|---------------------------|------------------------------------|
| Operation                 | B = indirect with linked diaphragm |
| Number of ways - position | 2 = 2/2 way - NC                   |
| Connection                | 4 = G1/2                           |
| Nominal diameter          | N = 13.5 mm                        |
| Diaphragm material        | W = FKM                            |
| Body material             | 1= brass                           |
| Dimension solenoid        | B9 = 36mm                          |
| Solenoid voltage          | B = 24V AC 50/60 Hz                |