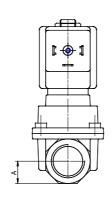

## DIMENSIONS

| Series                    | CFB                                |
|---------------------------|------------------------------------|
| Operation                 | B = indirect with linked diaphragm |
| Number of ways - position | 2 = 2/2 way - NC                   |
| Connection                | 4 = G1/2                           |
| Nominal diameter          | N = 13.5 mm                        |
| Diaphragm material        | W = FKM                            |
| Body material             | 1= brass                           |
| Dimension solenoid        | B9 = 36mm                          |
| Solenoid voltage          | B = 24V AC 50/60 Hz                |