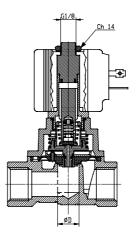

## TECHNICAL DATA

| Series                    | CFB                                |
|---------------------------|------------------------------------|
| Operation                 | B = indirect with linked diaphragm |
| Number of ways - position | 2 = 2/2 way - NC                   |
| Connection                | 4 = G1/2                           |
| Nominal diameter          | N = 13.5 mm                        |
| Diaphragm material        | W = FKM                            |
| Body material             | 1= brass                           |
| Dimension solenoid        | B9 = 36mm                          |
| Solenoid voltage          | B = 24V AC 50/60 Hz                |