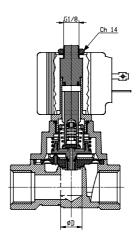

## TECHNICAL DATA

| Series                    | CFB                                |
|---------------------------|------------------------------------|
| Operation                 | B = indirect with linked diaphragm |
| Number of ways - position | 2 = 2/2 way - NC                   |
| Connection                | 4 = G1/2                           |
| Nominal diameter          | N = 13.5 mm                        |
| Diaphragm material        | W = FKM                            |
| Body material             | 1= brass                           |
| Dimension solenoid        | B9 = 36mm                          |
| Solenoid voltage          | E = 230V AC 50/60 Hz               |