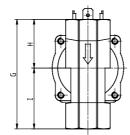

## DIMENSIONS

| Series                    | CFB                                |
|---------------------------|------------------------------------|
| Operation                 | B = indirect with linked diaphragm |
| Number of ways - position | 2 = 2/2 way - NC                   |
| Connection                | 4 = G1/2                           |
| Nominal diameter          | N = 13.5 mm                        |
| Diaphragm material        | W = FKM                            |
| Body material             | 1= brass                           |
| Dimension solenoid        | B9 = 36mm                          |
| Solenoid voltage          | E = 230V AC 50/60 Hz               |