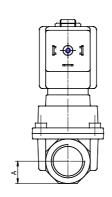

## DIMENSIONS

| Series                    | CFB                                |
|---------------------------|------------------------------------|
| Operation                 | B = indirect with linked diaphragm |
| Number of ways - position | 2 = 2/2 way - NC                   |
| Connection                | 4 = G1/2                           |
| Nominal diameter          | N = 13.5 mm                        |
| Diaphragm material        | W = FKM                            |
| Body material             | 1= brass                           |
| Dimension solenoid        | B9 = 36mm                          |
| Solenoid voltage          | E = 230V AC 50/60 Hz               |