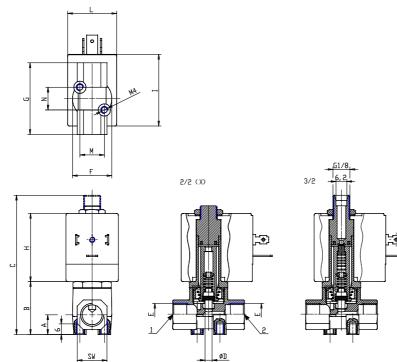

# DIMENSIONS

| Series                    | CFB              |
|---------------------------|------------------|
| Operation                 | D = direct       |
| Number of ways - position | 2 = 2/2 way - NC |
| Connection                | 1 = G1/8         |
| Nominal diameter          | C = 2.5 mm       |
| Diaphragm material        | W = FKM          |
| Body material             | 1= brass         |
| Dimension solenoid        | B8 = 30mm        |
| Solenoid voltage          | 3 = 24V DC       |