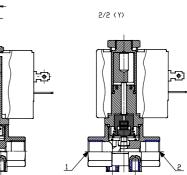

# DIMENSIONS

| Series                    | CFB              |
|---------------------------|------------------|
| Operation                 | D = direct       |
| Number of ways - position | 2 = 2/2 way - NC |
| Connection                | 1 = G1/8         |
| Nominal diameter          | C = 2.5 mm       |
| Diaphragm material        | W = FKM          |
| Body material             | 1= brass         |
| Dimension solenoid        | B8 = 30mm        |
| Solenoid voltage          | 3 = 24V DC       |