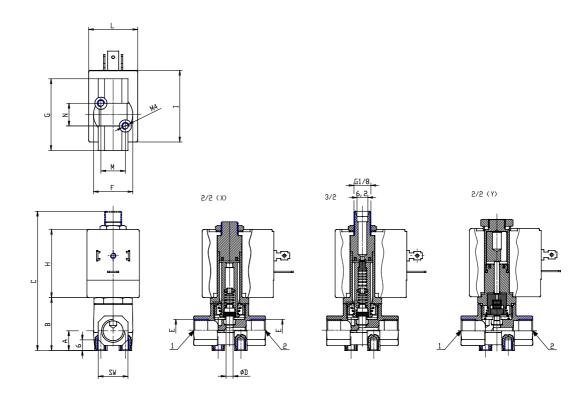

## DIMENSIONS

| Series                    | CFB                 |
|---------------------------|---------------------|
| Operation                 | D = direct          |
| Number of ways - position | 2 = 2/2 way - NC    |
| Connection                | 1 = G1/8            |
| Nominal diameter          | F = 4 mm            |
| Diaphragm material        | W = FKM             |
| Body material             | 1= brass            |
| Dimension solenoid        | B8 = 30mm           |
| Solenoid voltage          | B = 24V AC 50/60 Hz |