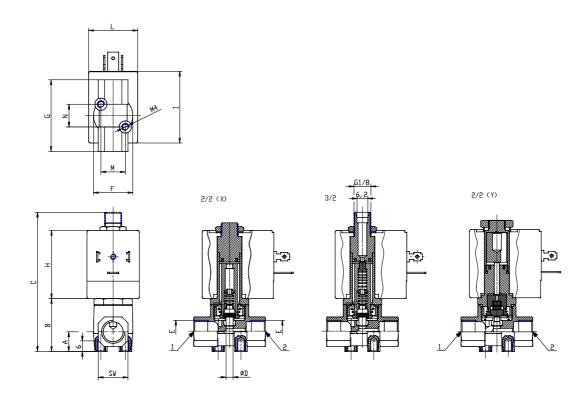

## DIMENSIONS

| Series                    | CFB                  |
|---------------------------|----------------------|
| Operation                 | D = direct           |
| Number of ways - position | 2 = 2/2 way - NC     |
| Connection                | 1 = G1/8             |
| Nominal diameter          | F = 4 mm             |
| Diaphragm material        | W = FKM              |
| Body material             | 1= brass             |
| Dimension solenoid        | B8 = 30mm            |
| Solenoid voltage          | E = 230V AC 50/60 Hz |