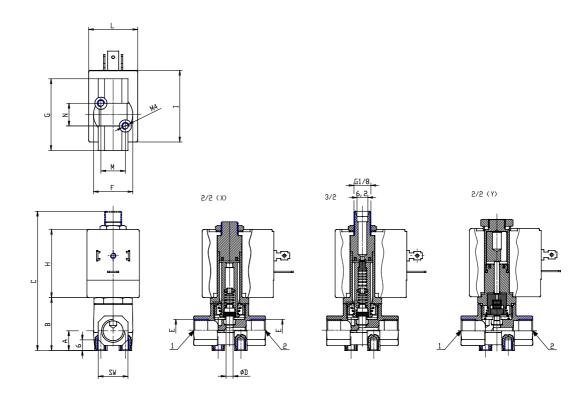

## DIMENSIONS

| Series                    | CFB              |
|---------------------------|------------------|
| Operation                 | D = direct       |
| Number of ways - position | 2 = 2/2 way - NC |
| Connection                | 2 = G1/4         |
| Nominal diameter          | F = 4 mm         |
| Diaphragm material        | W = FKM          |
| Body material             | 1= brass         |
| Dimension solenoid        | B8 = 30mm        |
| Solenoid voltage          | 2 = 12V DC       |