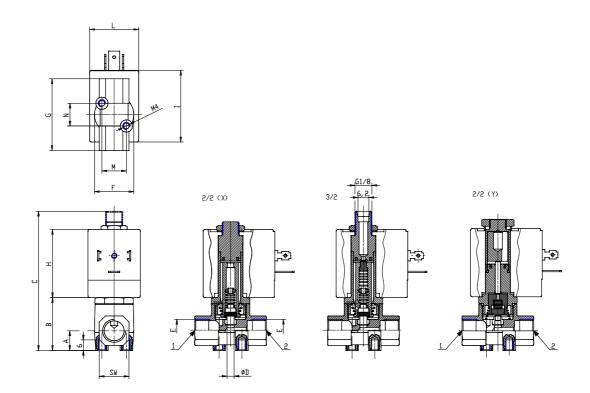

## DIMENSIONS

| Series                    | CFB              |
|---------------------------|------------------|
| Operation                 | D = direct       |
| Number of ways - position | 2 = 2/2 way - NC |
| Connection                | 2 = G1/4         |
| Nominal diameter          | F = 4 mm         |
| Diaphragm material        | W = FKM          |
| Body material             | 1= brass         |
| Dimension solenoid        | B8 = 30mm        |
| Solenoid voltage          | 3 = 24V DC       |