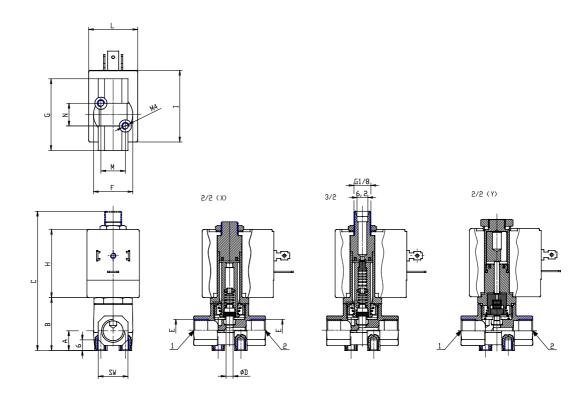

## DIMENSIONS

| Series                    | CFB               |
|---------------------------|-------------------|
| Operation                 | D = direct        |
| Number of ways - position | 2 = 2/2 way - NC  |
| Connection                | 2 = G1/4          |
| Nominal diameter          | F = 4 mm          |
| Diaphragm material        | W = FKM           |
| Body material             | 1= brass          |
| Dimension solenoid        | B8 = 30mm         |
| Solenoid voltage          | D = 110V AC 60 Hz |