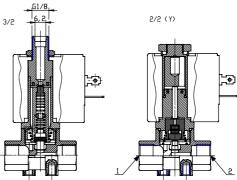

# DIMENSIONS

| Series                    | CFB                  |
|---------------------------|----------------------|
| Operation                 | D = direct           |
| Number of ways - position | 2 = 2/2 way - NC     |
| Connection                | 2 = G1/4             |
| Nominal diameter          | F = 4 mm             |
| Diaphragm material        | W = FKM              |
| Body material             | 1= brass             |
| Dimension solenoid        | B8 = 30mm            |
| Solenoid voltage          | E = 230V AC 50/60 Hz |