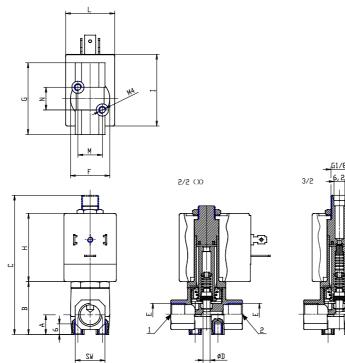

# DIMENSIONS

| Series                    | CFB                  |
|---------------------------|----------------------|
| Operation                 | D = direct           |
| Number of ways - position | 2 = 2/2 way - NC     |
| Connection                | 2 = G1/4             |
| Nominal diameter          | F = 4 mm             |
| Diaphragm material        | W = FKM              |
| Body material             | 1= brass             |
| Dimension solenoid        | B8 = 30mm            |
| Solenoid voltage          | E = 230V AC 50/60 Hz |