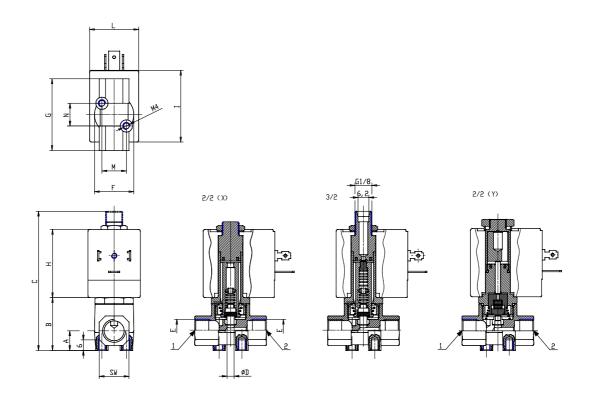

## DIMENSIONS

| Series                    | CFB                  |
|---------------------------|----------------------|
| Operation                 | D = direct           |
| Number of ways - position | 2 = 2/2 way - NC     |
| Connection                | 2 = G1/4             |
| Nominal diameter          | G = 6 mm             |
| Diaphragm material        | W = FKM              |
| Body material             | 1= brass             |
| Dimension solenoid        | B8 = 30mm            |
| Solenoid voltage          | E = 230V AC 50/60 Hz |