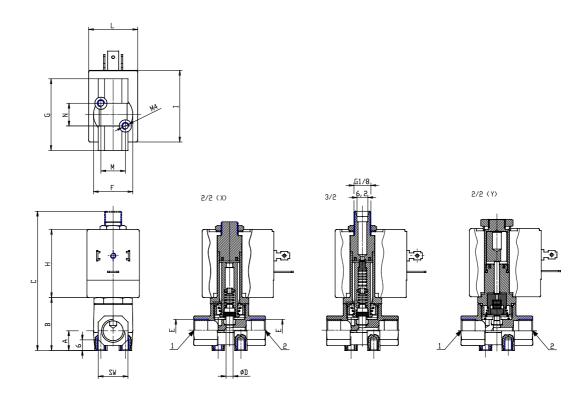

## DIMENSIONS

| Series                    | CFB              |
|---------------------------|------------------|
| Operation                 | D = direct       |
| Number of ways - position | 3 = 3/2 way - NC |
| Connection                | 2 = G1/4         |
| Nominal diameter          | A = 1.4 mm       |
| Diaphragm material        | W = FKM          |
| Body material             | 1= brass         |
| Dimension solenoid        | B8 = 30mm        |
| Solenoid voltage          | 3 = 24V DC       |