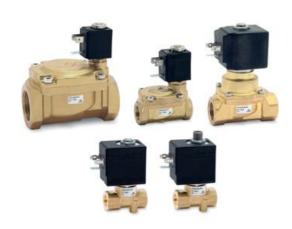

## Direct acting solenoid valves - Series CFB

Product code: CFB-D32A-W1-B8D

Datasheet creation date: 10/03/2025 11:49

Check the most updated document online 3 click here

## **Direct acting solenoid valves - Series CFB**

Product code: CFB-D32A-W1-B8D