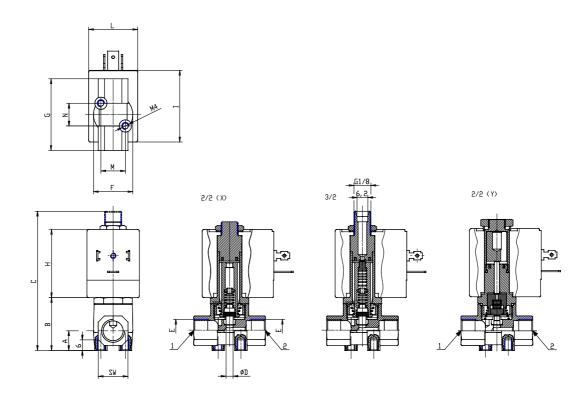

## DIMENSIONS

| Series                    | CFB               |
|---------------------------|-------------------|
| Operation                 | D = direct        |
| Number of ways - position | 3 = 3/2 way - NC  |
| Connection                | 2 = G1/4          |
| Nominal diameter          | A = 1.4 mm        |
| Diaphragm material        | W = FKM           |
| Body material             | 1= brass          |
| Dimension solenoid        | B8 = 30mm         |
| Solenoid voltage          | D = 110V AC 60 Hz |