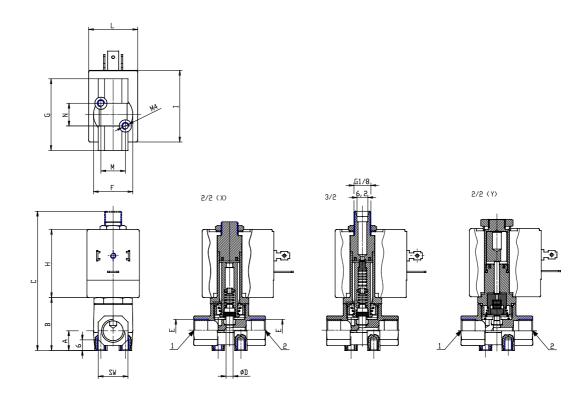

## DIMENSIONS

| Series                    | CFB                  |
|---------------------------|----------------------|
| Operation                 | D = direct           |
| Number of ways - position | 3 = 3/2 way - NC     |
| Connection                | 2 = G1/4             |
| Nominal diameter          | A = 1.4 mm           |
| Diaphragm material        | W = FKM              |
| Body material             | 1= brass             |
| Dimension solenoid        | B8 = 30mm            |
| Solenoid voltage          | E = 230V AC 50/60 Hz |