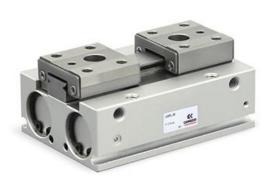

## Self-centering parallel grippers - Series CGPL

Product code: CGPL-08-08

Datasheet creation date: 10/03/2025 02:32

Check the most updated document online 3 click here

## Self-centering parallel grippers - Series CGPL

Product code: CGPL-08-08