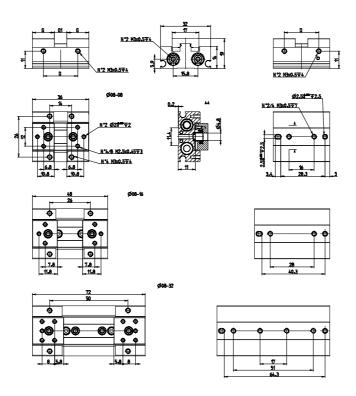

## DIMENSIONS

| G (mm)                          | 14      |
|---------------------------------|---------|
| D (mm)                          | 22      |
| Opening / Closing force jaw (N) | 19      |
| Working pressure (bar)          | 1,5-7   |
| Working temperature (°C)        | 5-60    |
| Repeatability (mm **)           | +/-0.05 |
| Max use frequency (Hz)          | 2       |
| Weight (kg)                     | 0.060   |