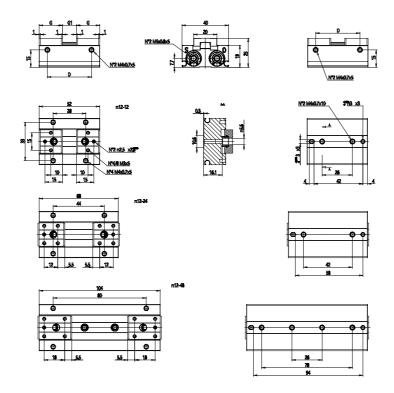

## DIMENSIONS

| G (mm)                          | 20      |
|---------------------------------|---------|
| D (mm)                          | 38      |
| Opening / Closing force jaw (N) | 48      |
| Working pressure (bar)          | 1,5-7   |
| Working temperature (°C)        | 5-60    |
| Repeatability (mm **)           | +/-0.05 |
| Max use frequency (Hz)          | 2       |
| Weight (kg)                     | 0.145   |