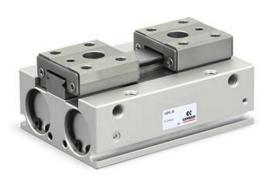

## Self-centering parallel grippers - Series CGPL

Product code: CGPL-12-12

Datasheet creation date: 10/03/2025 02:31

Check the most updated document online 3 click here

## Self-centering parallel grippers - Series CGPL

Product code: CGPL-12-12