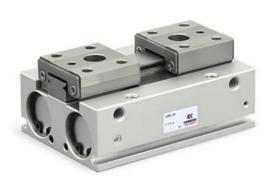

## Self-centering parallel grippers - Series CGPL

Product code: CGPL-12-48

Datasheet creation date: 10/03/2025 02:31

Check the most updated document online 3 click here

## Self-centering parallel grippers - Series CGPL

Product code: CGPL-12-48