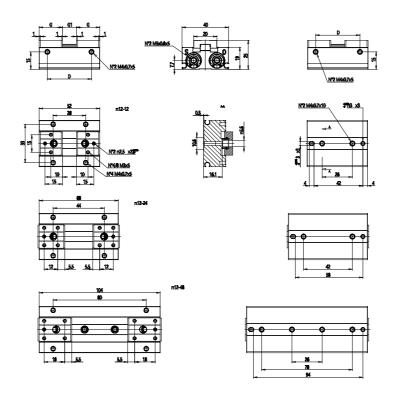

## DIMENSIONS

| G (mm)                          | 28      |
|---------------------------------|---------|
| D (mm)                          | 90      |
| Opening / Closing force jaw (N) | 48      |
| Working pressure (bar)          | 1,5-7   |
| Working temperature (°C)        | 5-60    |
| Repeatability (mm **)           | +/-0.05 |
| Max use frequency (Hz)          | 1       |
| Weight (kg)                     | 0.270   |