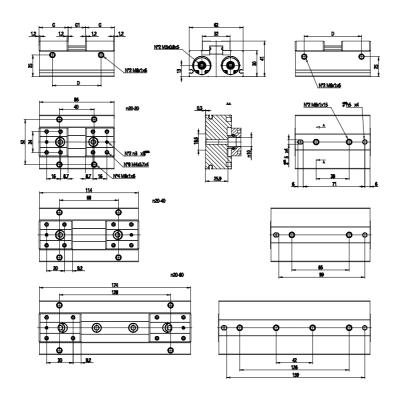

## DIMENSIONS

| G (mm)                          | 36      |
|---------------------------------|---------|
| D (mm)                          | 84      |
| Opening / Closing force jaw (N) | 141     |
| Working pressure (bar)          | 1,5-7   |
| Working temperature (°C)        | 5-60    |
| Repeatability (mm **)           | +/-0.05 |
| Max use frequency (Hz)          | 2       |
| Weight (kg)                     | 0.847   |