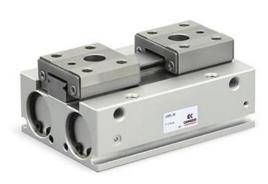

## Self-centering parallel grippers - Series CGPL

Product code: CGPL-20-40

Datasheet creation date: 10/03/2025 02:32

Check the most updated document online 3 click here

## Self-centering parallel grippers - Series CGPL

Product code: CGPL-20-40