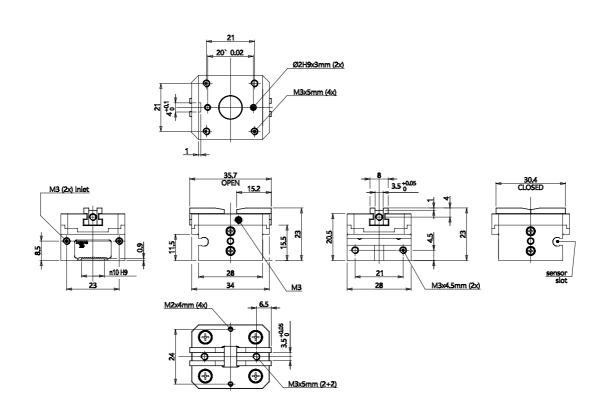

## DIMENSIONS

| Series        | CGPM                               |
|---------------|------------------------------------|
| size          | 12                                 |
| Stroke        | = standard                         |
| Operation     | NC = single acting normally closed |
| Certification | = standard                         |