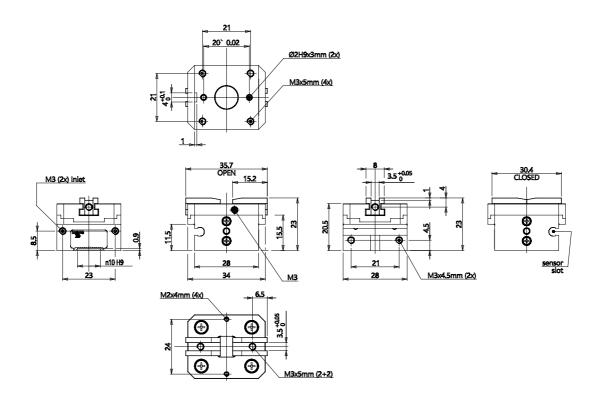

## **DIMENSIONS**

| Series        | CGPM                             |
|---------------|----------------------------------|
| size          | 12                               |
| Stroke        | = standard                       |
| Operation     | NO = single acting normally open |
| Certification | = standard                       |