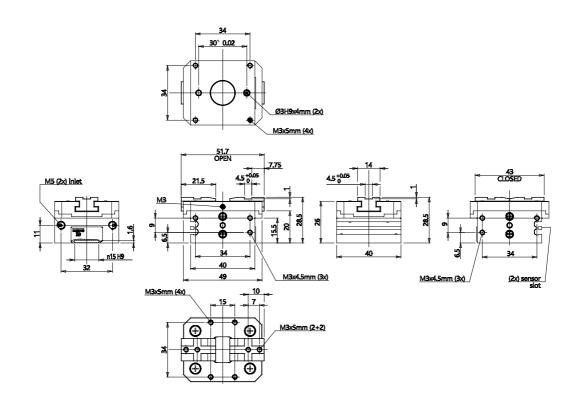

## DIMENSIONS

| Series        | CGPM                               |
|---------------|------------------------------------|
| size          | 16                                 |
| Stroke        | = standard                         |
| Operation     | NC = single acting normally closed |
| Certification | = standard                         |