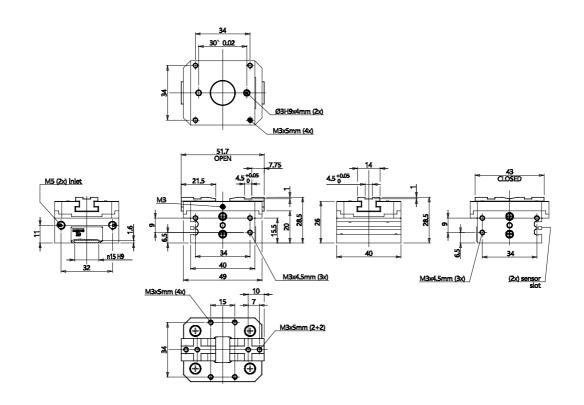

## DIMENSIONS

| Series        | CGPM                             |
|---------------|----------------------------------|
| size          | 16                               |
| Stroke        | = standard                       |
| Operation     | NO = single acting normally open |
| Certification | = standard                       |