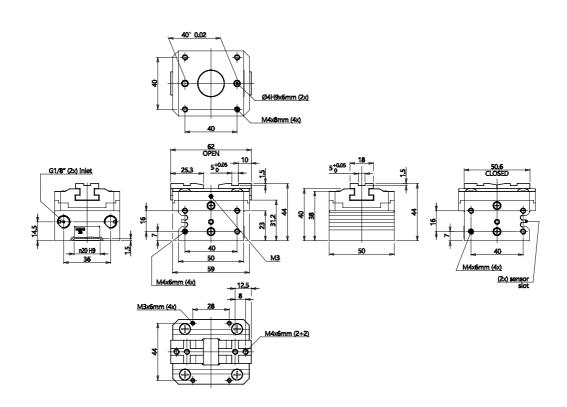

## DIMENSIONS

| Series        | CGPM                             |
|---------------|----------------------------------|
| size          | 25                               |
| Stroke        | = standard                       |
| Operation     | NO = single acting normally open |
| Certification | = standard                       |