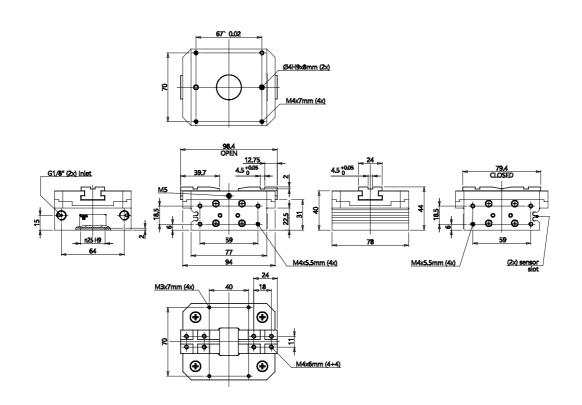

## DIMENSIONS

| Series        | CGPM                             |
|---------------|----------------------------------|
| size          | 35                               |
| Stroke        | = standard                       |
| Operation     | NO = single acting normally open |
| Certification | = standard                       |