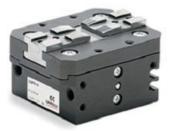

## Self-centering parallel grippers - Series CGPM

Product code: CGPM-45-NC

Datasheet creation date: 10/03/2025 02:33

Check the most updated document online 🖄 <u>click here</u>

## Self-centering parallel grippers - Series CGPM

Product code: CGPM-45-NC