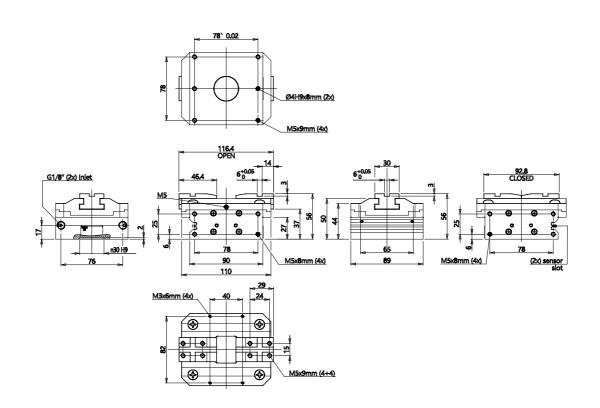

## DIMENSIONS

| Series        | CGPM                               |
|---------------|------------------------------------|
| size          | 45                                 |
| Stroke        | = standard                         |
| Operation     | NC = single acting normally closed |
| Certification | = standard                         |