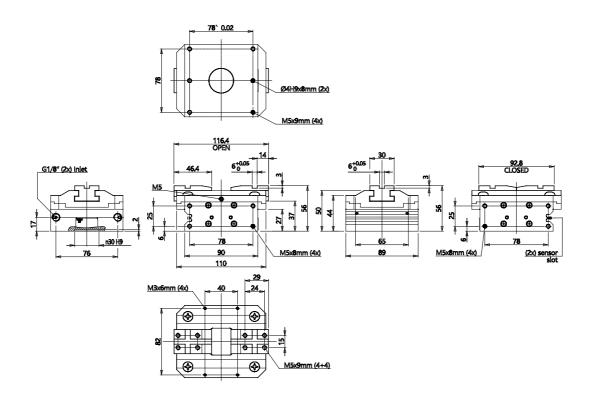

## **DIMENSIONS**

| Series        | CGPM                             |
|---------------|----------------------------------|
| size          | 45                               |
| Stroke        | = standard                       |
| Operation     | NO = single acting normally open |
| Certification | = standard                       |