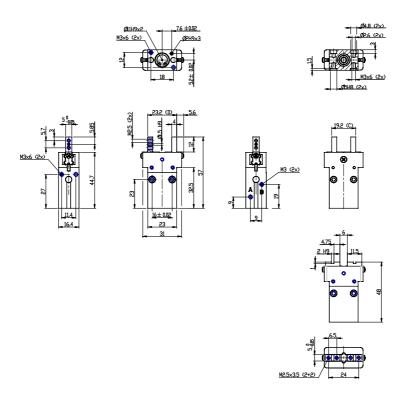

## DIMENSIONS

| Series       | CGPS                              |
|--------------|-----------------------------------|
| Construction | L = Long finger                   |
| Bore         | 10                                |
| Operation    | NO = single acting, normally open |
| Version      | = standard                        |
| Atex         |                                   |