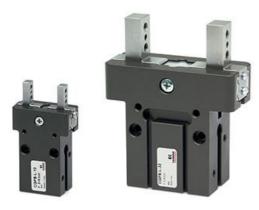

## Double ball-guide autocentering grippers - Series CGPS

Product code: CGPS-L-10-NO

Datasheet creation date: 10/03/2025 02:33

Check the most updated document online 3 click here

## Double ball-guide autocentering grippers - Series CGPS

Product code: CGPS-L-10-NO