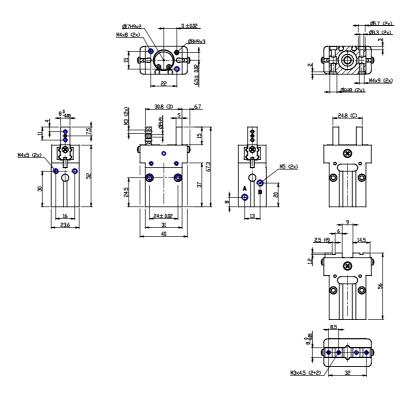

## DIMENSIONS

| Series       | CGPS                                |
|--------------|-------------------------------------|
| Construction | L = Long finger                     |
| Bore         | 16                                  |
| Operation    | NC = single acting, normally closed |
| Version      | = standard                          |
| Atex         |                                     |