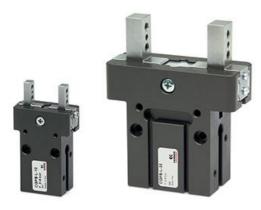

## Double ball-guide autocentering grippers - Series CGPS

Product code: CGPS-L-16-NO

Datasheet creation date: 10/03/2025 02:33

Check the most updated document online 3 click here

## Double ball-guide autocentering grippers - Series CGPS

Product code: CGPS-L-16-NO