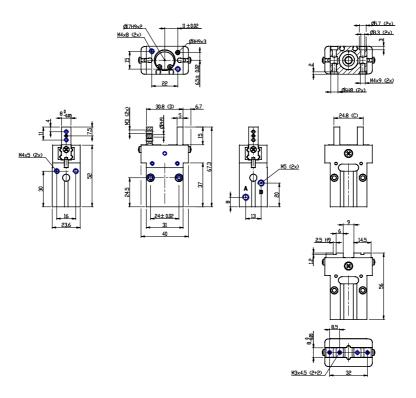

## DIMENSIONS

| Series       | CGPS                              |
|--------------|-----------------------------------|
| Construction | L = Long finger                   |
| Bore         | 16                                |
| Operation    | NO = single acting, normally open |
| Version      | = standard                        |
| Atex         |                                   |