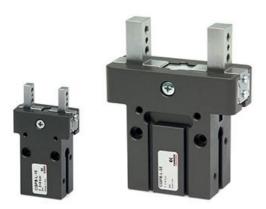

# Double ball-guide autocentering grippers - Series CGPS

Product code: CGPS-L-16

### TECHNICAL DATA

| Series       | CGPS            |
|--------------|-----------------|
| Construction | L = Long finger |
| Bore         | 16              |
| Operation    | = double acting |
| Version      | = standard      |
| Atex         |                 |