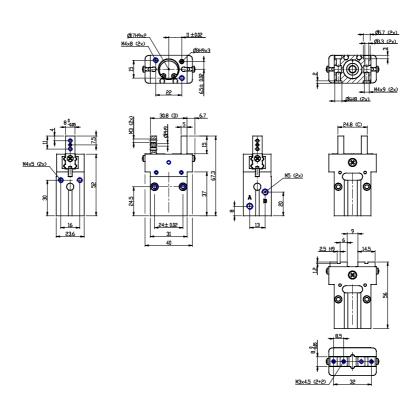

# Double ball-guide autocentering grippers - Series CGPS

Product code: CGPS-L-16

## DIMENSIONS

| Series       | CGPS            |
|--------------|-----------------|
| Construction | L = Long finger |
| Bore         | 16              |
| Operation    | = double acting |
| Version      | = standard      |
| Atex         |                 |