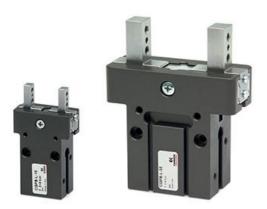

# Double ball-guide autocentering grippers - Series CGPS

Product code: CGPS-L-20-NC

#### TECHNICAL DATA

| Series       | CGPS                                |
|--------------|-------------------------------------|
| Construction | L = Long finger                     |
| Bore         | 20                                  |
| Operation    | NC = single acting, normally closed |
| Version      | = standard                          |
| Atex         |                                     |