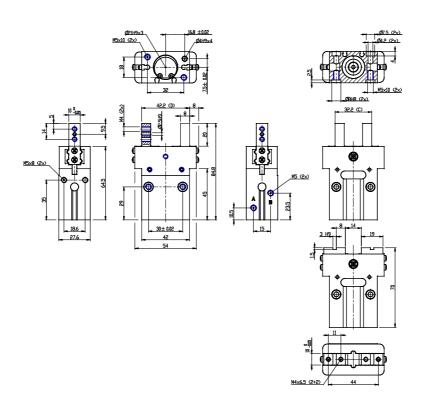

## Double ball-guide autocentering grippers - Series CGPS

Product code: CGPS-L-20-NC

### DIMENSIONS

| Series       | CGPS                                |
|--------------|-------------------------------------|
| Construction | L = Long finger                     |
| Bore         | 20                                  |
| Operation    | NC = single acting, normally closed |
| Version      | = standard                          |
| Atex         |                                     |