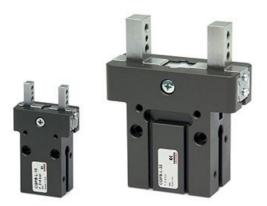

# Double ball-guide autocentering grippers - Series CGPS

Product code: CGPS-L-20-W

#### TECHNICAL DATA

| Series       | CGPS                          |
|--------------|-------------------------------|
| Construction | L = Long finger               |
| Bore         | 20                            |
| Operation    | = double acting               |
| Version      | W = high temperatures (150°C) |
| Atex         |                               |