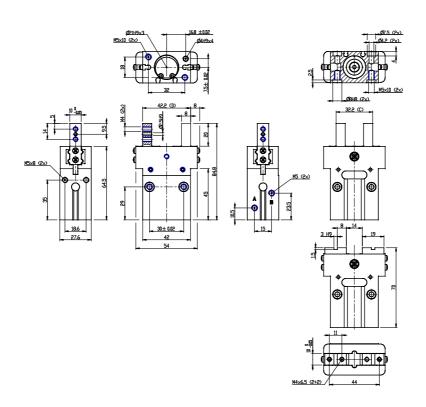

## Double ball-guide autocentering grippers - Series CGPS

Product code: CGPS-L-20-W

### DIMENSIONS

| Series       | CGPS                          |
|--------------|-------------------------------|
| Construction | L = Long finger               |
| Bore         | 20                            |
| Operation    | = double acting               |
| Version      | W = high temperatures (150°C) |
| Atex         |                               |