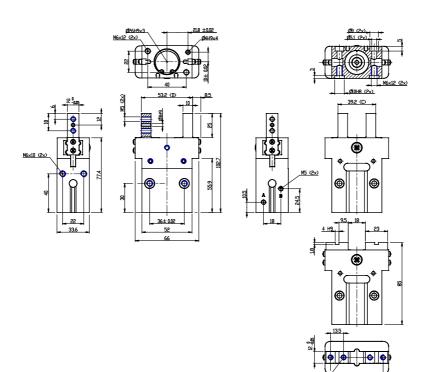

### DIMENSIONS

| Series       | CGPS                                |
|--------------|-------------------------------------|
| Construction | L = Long finger                     |
| Bore         | 25                                  |
| Operation    | NC = single acting, normally closed |
| Version      | = standard                          |
| Atex         |                                     |