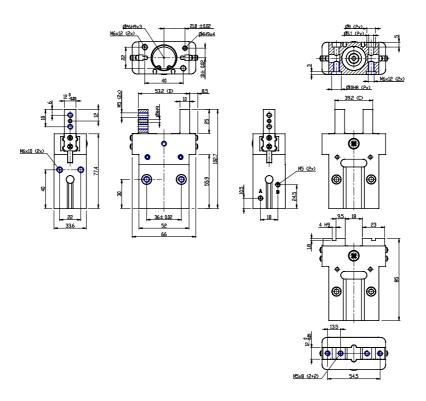

## DIMENSIONS

| Series       | CGPS                              |
|--------------|-----------------------------------|
| Construction | L = Long finger                   |
| Bore         | 25                                |
| Operation    | NO = single acting, normally open |
| Version      | = standard                        |
| Atex         |                                   |