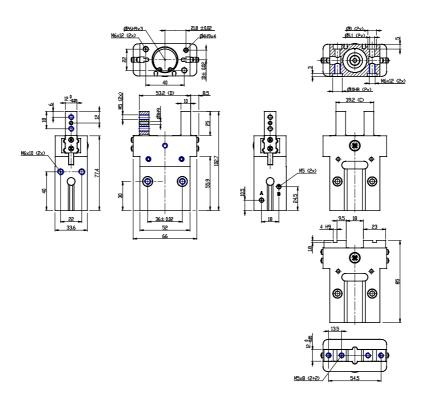

## DIMENSIONS

| Series       | CGPS                          |
|--------------|-------------------------------|
| Construction | L = Long finger               |
| Bore         | 25                            |
| Operation    | = double acting               |
| Version      | W = high temperatures (150°C) |
| Atex         |                               |