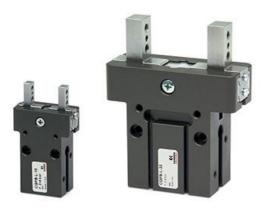

## Double ball-guide autocentering grippers - Series CGPS

Product code: CGPS-L-25-W

Datasheet creation date: 10/03/2025 02:34

Check the most updated document online 3 click here

## Double ball-guide autocentering grippers - Series CGPS

Product code: CGPS-L-25-W