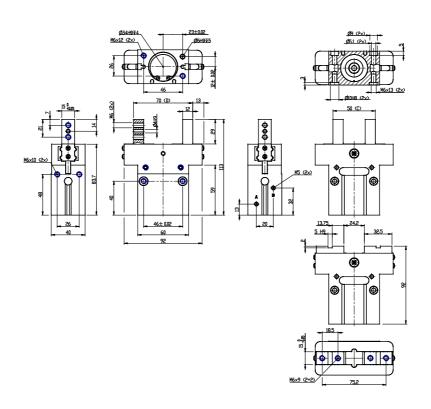

### DIMENSIONS

| Series       | CGPS                                |
|--------------|-------------------------------------|
| Construction | L = Long finger                     |
| Bore         | 32                                  |
| Operation    | NC = single acting, normally closed |
| Version      | = standard                          |
| Atex         |                                     |