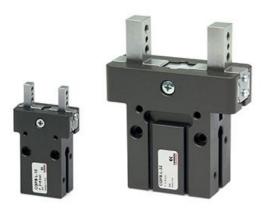

# Double ball-guide autocentering grippers - Series CGPS

Product code: CGPS-L-32-NC

## Double ball-guide autocentering grippers - Series CGPS

Product code: CGPS-L-32-NC