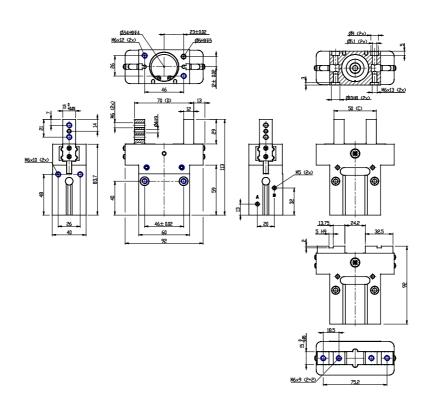

### DIMENSIONS

| Series       | CGPS                              |
|--------------|-----------------------------------|
| Construction | L = Long finger                   |
| Bore         | 32                                |
| Operation    | NO = single acting, normally open |
| Version      | = standard                        |
| Atex         |                                   |