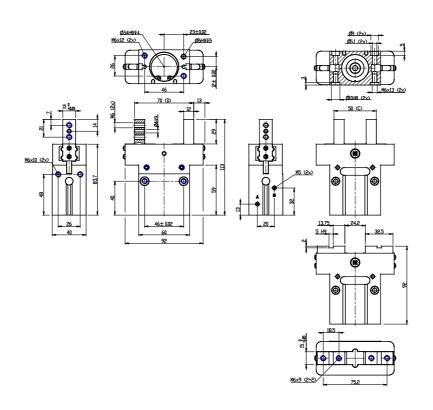

# Double ball-guide autocentering grippers - Series CGPS

Product code: CGPS-L-32

### DIMENSIONS

| Series       | CGPS            |
|--------------|-----------------|
| Construction | L = Long finger |
| Bore         | 32              |
| Operation    | = double acting |
| Version      | = standard      |
| Atex         |                 |