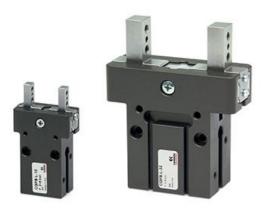

## Double ball-guide autocentering grippers - Series CGPS

Product code: CGPS-L-32

#### TECHNICAL DATA

| Series       | CGPS            |
|--------------|-----------------|
| Construction | L = Long finger |
| Bore         | 32              |
| Operation    | = double acting |
| Version      | = standard      |
| Atex         |                 |