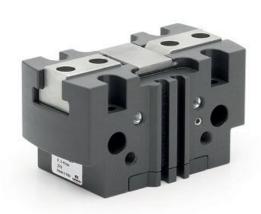

## Self-centering grippers with T guide - Series CGPT

Product code: CGPT-16-NC-W

Datasheet creation date: 10/03/2025 02:34

Check the most updated document online 3 click here

## Self-centering grippers with T guide - Series CGPT

Product code: CGPT-16-NC-W