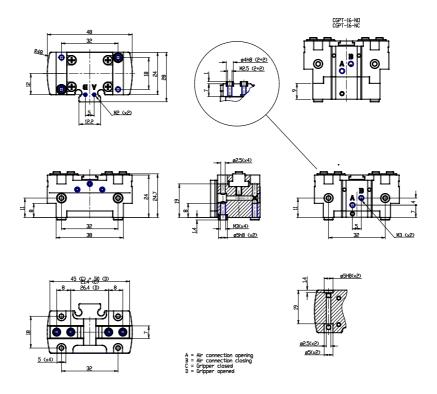

## **DIMENSIONS**

| Series   | CGPT                                          |
|----------|-----------------------------------------------|
| (mm)     | 16                                            |
| Function | NC = single acting normally closed            |
| Version  | W = high temperatures (150 °C) - not magnetic |
| Option   | = none                                        |