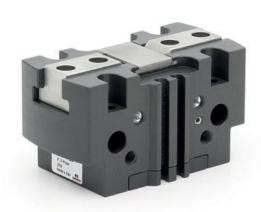

## Self-centering grippers with T guide - Series CGPT

Product code: CGPT-16-W

Datasheet creation date: 10/03/2025 02:34

Check the most updated document online 3 click here

## Self-centering grippers with T guide - Series CGPT

Product code: CGPT-16-W