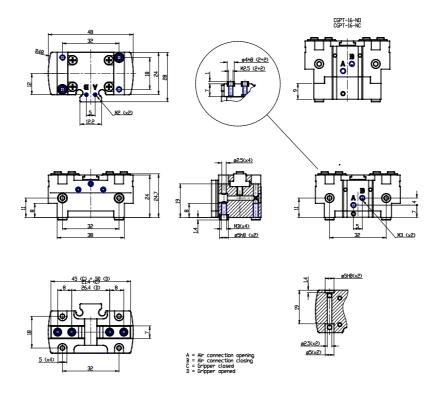

## **DIMENSIONS**

| Series   | CGPT                                          |
|----------|-----------------------------------------------|
| (mm)     | 16                                            |
| Function | = double effect                               |
| Version  | W = high temperatures (150 °C) - not magnetic |
| Option   | = none                                        |