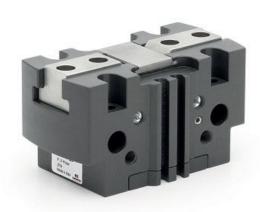

## Self-centering grippers with T guide - Series CGPT

Product code: CGPT-20-NC-W

Datasheet creation date: 10/03/2025 02:35

Check the most updated document online 3 click here

## Self-centering grippers with T guide - Series CGPT

Product code: CGPT-20-NC-W