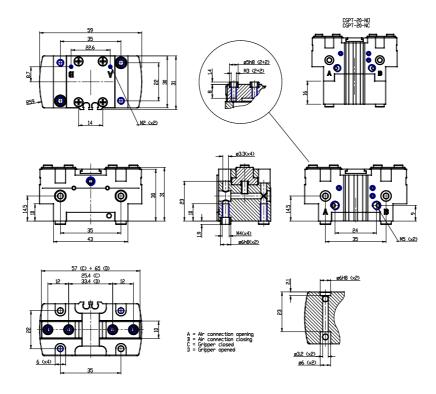

## DIMENSIONS

| Series   | CGPT                                          |
|----------|-----------------------------------------------|
| (mm)     | 20                                            |
| Function | NC = single acting normally closed            |
| Version  | W = high temperatures (150 °C) - not magnetic |
| Option   | = none                                        |