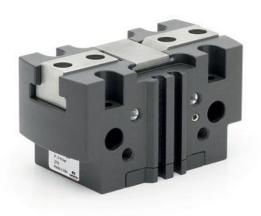

## Self-centering grippers with T guide - Series CGPT

Product code: CGPT-20-NC

# Self-centering grippers with T guide - Series CGPT

Product code: CGPT-20-NC