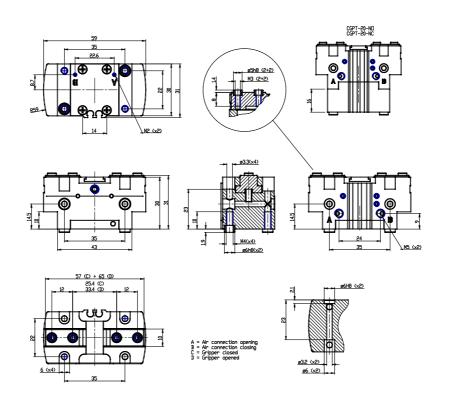

### DIMENSIONS

| Series   | CGPT                               |
|----------|------------------------------------|
| (mm)     | 20                                 |
| Function | NC = single acting normally closed |
| Version  | = none                             |
| Option   | = none                             |