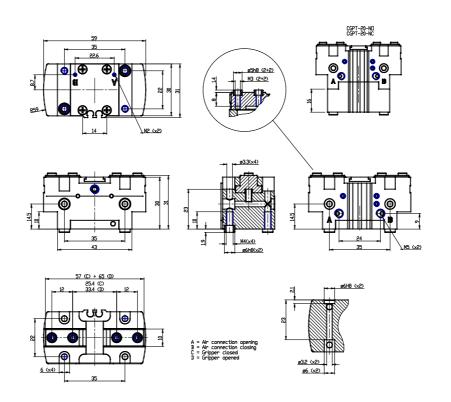

### DIMENSIONS

| Series   | CGPT                                          |
|----------|-----------------------------------------------|
| (mm)     | 20                                            |
| Function | = double effect                               |
| Version  | W = high temperatures (150 °C) - not magnetic |
| Option   | = none                                        |