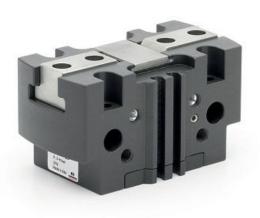

## Self-centering grippers with T guide - Series CGPT

Product code: CGPT-20-W

# Self-centering grippers with T guide - Series CGPT

Product code: CGPT-20-W