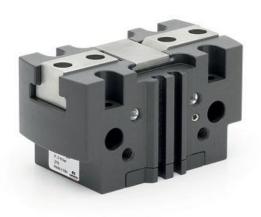

## Self-centering grippers with T guide - Series CGPT

Product code: CGPT-25-NC-W

#### TECHNICAL DATA

| Series   | CGPT                                          |
|----------|-----------------------------------------------|
| (mm)     | 25                                            |
| Function | NC = single acting normally closed            |
| Version  | W = high temperatures (150 °C) - not magnetic |
| Option   | = none                                        |