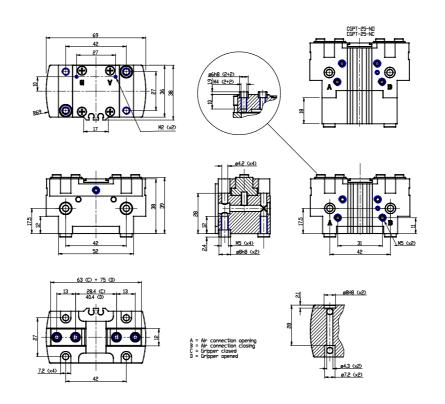

### DIMENSIONS

| Series   | CGPT                                          |
|----------|-----------------------------------------------|
| (mm)     | 25                                            |
| Function | NC = single acting normally closed            |
| Version  | W = high temperatures (150 °C) - not magnetic |
| Option   | = none                                        |