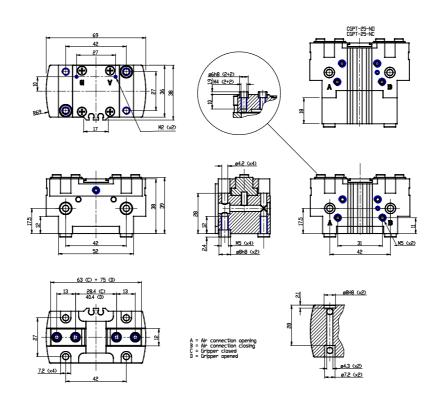

### DIMENSIONS

| Series   | CGPT                               |
|----------|------------------------------------|
| (mm)     | 25                                 |
| Function | NC = single acting normally closed |
| Version  | = none                             |
| Option   | = none                             |