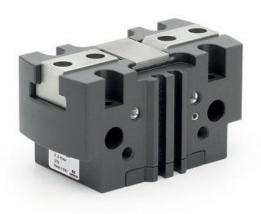

## Self-centering grippers with T guide - Series CGPT

Product code: CGPT-25-NC

# Self-centering grippers with T guide - Series CGPT

Product code: CGPT-25-NC