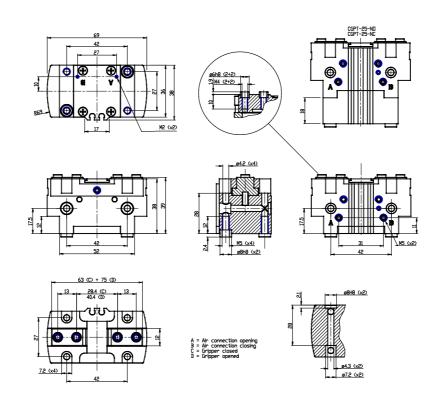

### DIMENSIONS

| Series   | CGPT                                          |
|----------|-----------------------------------------------|
| (mm)     | 25                                            |
| Function | = double effect                               |
| Version  | W = high temperatures (150 °C) - not magnetic |
| Option   | = none                                        |