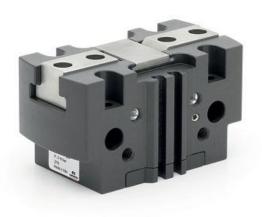

## Self-centering grippers with T guide - Series CGPT

Product code: CGPT-25-W

# Self-centering grippers with T guide - Series CGPT

Product code: CGPT-25-W