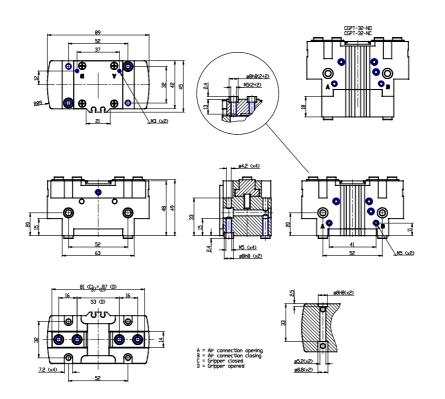

### DIMENSIONS

| Series   | CGPT                               |
|----------|------------------------------------|
| (mm)     | 32                                 |
| Function | NC = single acting normally closed |
| Version  | = none                             |
| Option   | = none                             |