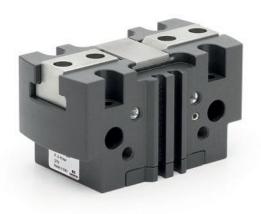

## Self-centering grippers with T guide - Series CGPT

Product code: CGPT-32-NC

# Self-centering grippers with T guide - Series CGPT

Product code: CGPT-32-NC