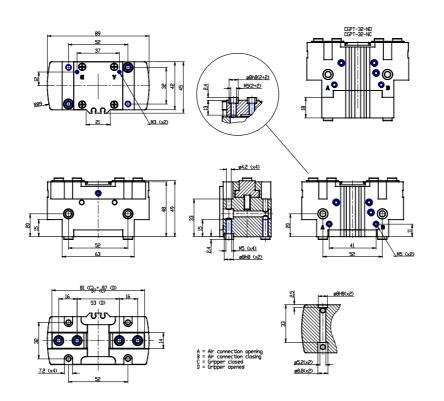

### DIMENSIONS

| Series   | CGPT                                          |
|----------|-----------------------------------------------|
| (mm)     | 32                                            |
| Function | = double effect                               |
| Version  | W = high temperatures (150 °C) - not magnetic |
| Option   | = none                                        |