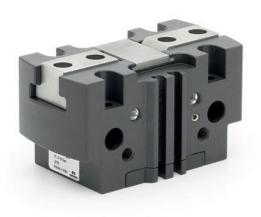

# Self-centering grippers with T guide - Series CGPT

Product code: CGPT-32-W

#### TECHNICAL DATA

| Series   | CGPT                                          |
|----------|-----------------------------------------------|
| (mm)     | 32                                            |
| Function | = double effect                               |
| Version  | W = high temperatures (150 °C) - not magnetic |
| Option   | = none                                        |

## Self-centering grippers with T guide - Series CGPT

Product code: CGPT-32-W