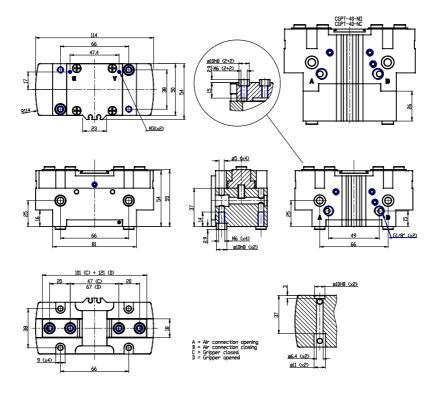

## **DIMENSIONS**

| Series   | CGPT                                          |
|----------|-----------------------------------------------|
| (mm)     | 40                                            |
| Function | NC = single acting normally closed            |
| Version  | W = high temperatures (150 °C) - not magnetic |
| Option   | = none                                        |