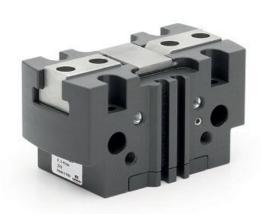

## Self-centering grippers with T guide - Series CGPT

Product code: CGPT-40-NC-W

Datasheet creation date: 10/03/2025 02:35

Check the most updated document online 3 click here

## Self-centering grippers with T guide - Series CGPT

Product code: CGPT-40-NC-W